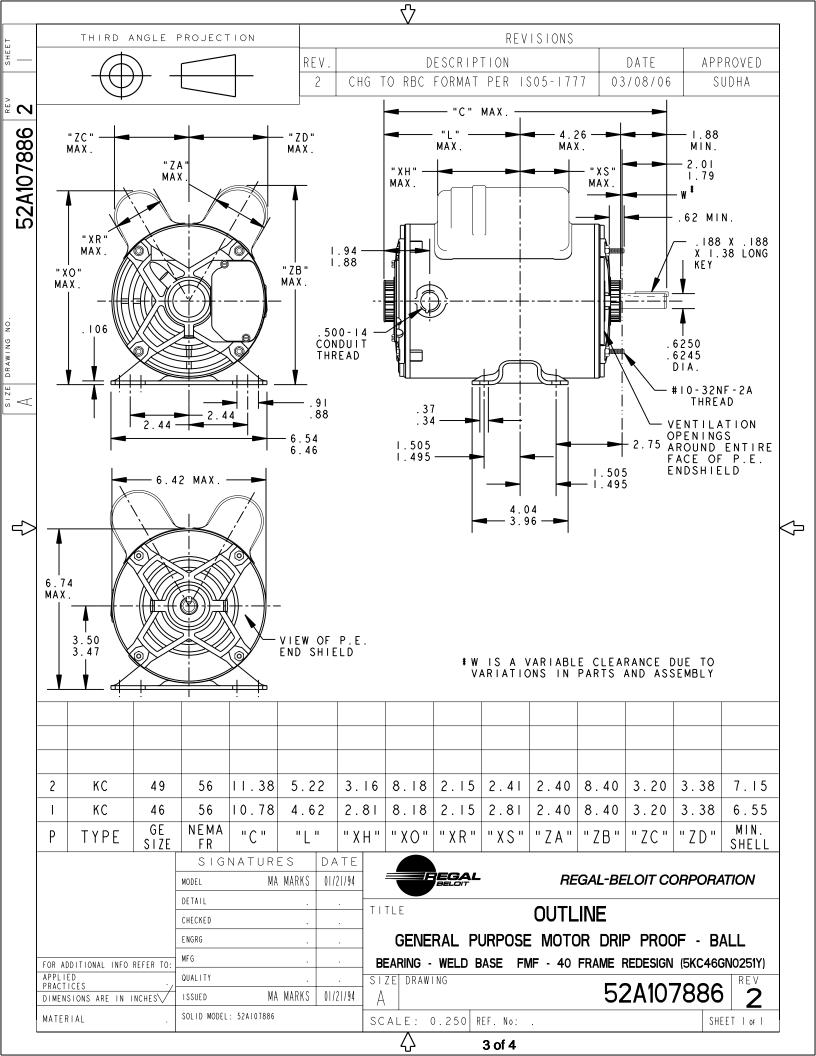

## **Technical Specifications**

| Electrical Type   | Capacitor Start Induction Run | Starting Method       | SM                 |
|-------------------|-------------------------------|-----------------------|--------------------|
| Poles             | 4                             | Rotation              | Instant Reversible |
| Mounting          | Rigid Base                    | Motor Orientation     | ANY                |
| Drive End Bearing | BALL                          | Opp Drive End Bearing | Ball               |
| Frame Material    | Rolled Steel                  | Overall Length        | 10.78 in           |
| Frame Length      | 6.55 in                       | Shaft Diameter        | 0.630 in           |
| Shaft Extension   | 1.88 in                       |                       |                    |
| Outline Drawing   | 52A107886P1                   | Connection Drawing    | 52A106829          |