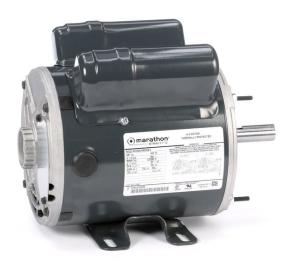

## PRODUCT INFORMATION PACKET

Model No: 5KC46LN0252Y Catalog No: C1461

Instant Reversing Motor, 0.75 HP, 1 Ph, 60 Hz, 115/230 V, 1800 RPM, 56 Frame, DP

## Nameplate Specifications

| Output HP              | 0.75 Hp    | Output KW                  | 0.56 kW    |  |
|------------------------|------------|----------------------------|------------|--|
| Frequency              | 60 Hz      | Voltage                    | 115/230 V  |  |
| Current                | 13.2,6.6 A | Speed                      | 1725 rpm   |  |
| Service Factor         | 1.25       | Phase                      | 1          |  |
| Efficiency             | 66 %       | Power Factor               | 0          |  |
| Duty                   | Continuous | Insulation Class           | В          |  |
| Design Code            | -          | KVA Code                   | М          |  |
| Frame                  | 56         | Enclosure                  | Drip Proof |  |
| Thermal Protection     | Manual     | Ambient Temperature        | 40 °C      |  |
| Drive End Bearing Size | 6203       | Opp Drive End Bearing Size | 6203       |  |
| UL                     | Recognized | CSA                        | Yes        |  |
| CE                     | N          | Number of Speeds           | 1          |  |
|                        |            |                            |            |  |

## **Technical Specifications**

| Electrical Type   | Capacitor Start Induction Run | Starting Method       | SM                 |
|-------------------|-------------------------------|-----------------------|--------------------|
| Poles             | 4                             | Rotation              | Instant Reversible |
| Mounting          | Rigid Base                    | Motor Orientation     | ANY                |
| Drive End Bearing | BALL                          | Opp Drive End Bearing | Ball               |
| Frame Material    | Rolled Steel                  | Overall Length        | 10.78 in           |
| Frame Length      | 6.55 in                       | Shaft Diameter        | 0.630 in           |
| Shaft Extension   | 1.88 in                       |                       |                    |
| Outline Drawing   | 52A107886P1                   | Connection Drawing    | 52A106829          |