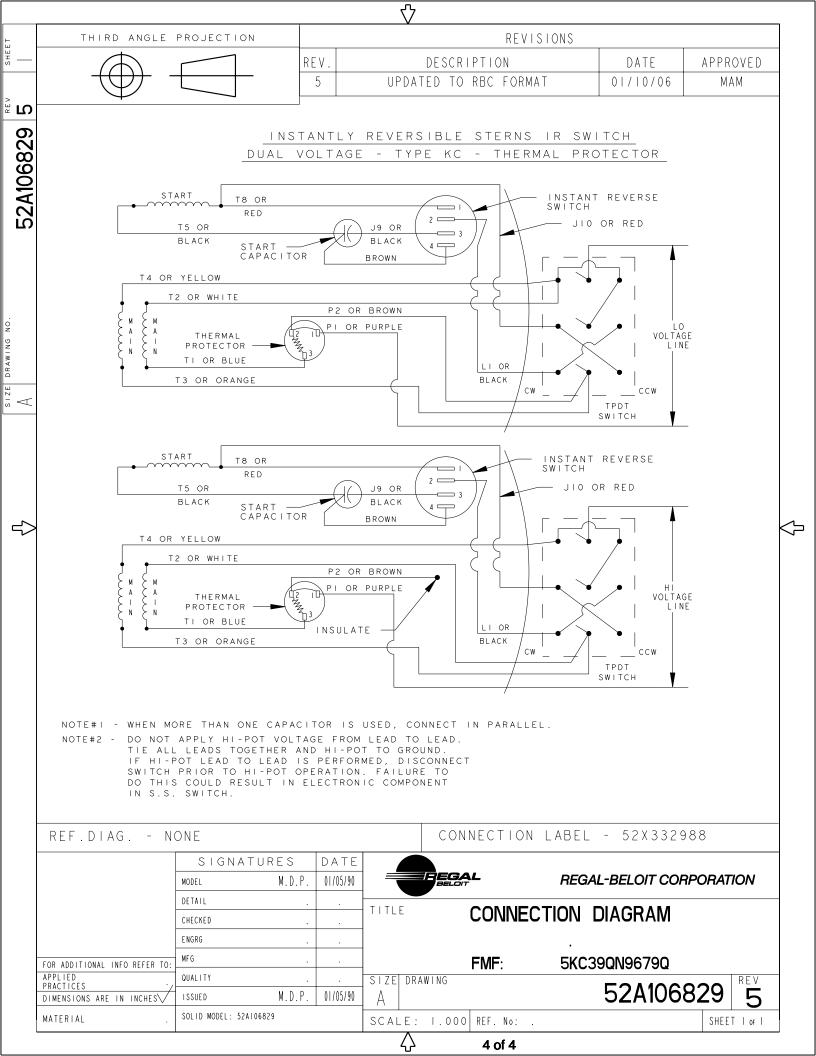

## **Technical Specifications**

| Electrical Type   | Capacitor Start Induction Run | Starting Method       | SM                 |
|-------------------|-------------------------------|-----------------------|--------------------|
| Poles             | 4                             | Rotation              | Instant Reversible |
| Mounting          | Rigid Base                    | Motor Orientation     | ANY                |
| Drive End Bearing | BALL                          | Opp Drive End Bearing | Ball               |
| Frame Material    | Rolled Steel                  | Overall Length        | 10.78 in           |
| Frame Length      | 6.55 in                       | Shaft Diameter        | 0.630 in           |
| Shaft Extension   | 1.88 in                       |                       |                    |
| Outline Drawing   | 52A107886P1                   | Connection Drawing    | 52A106829          |