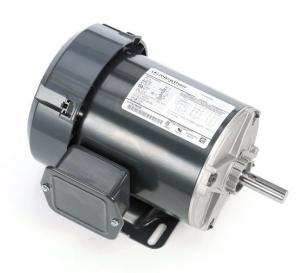

## PRODUCT INFORMATION PACKET

Model No: 5K35MN75 Catalog No: K321 1/4,1140,TEFC,56,3/60/230/460 General Purpose Motors

Regal and Marathon are trademarks of Regal Rexnord Corporation or one of its affiliated companies.

## Nameplate Specifications

| Output HP              | 0.25 Hp    | Output KW                  | 0.19 kW                     |
|------------------------|------------|----------------------------|-----------------------------|
| Frequency              | 60 Hz      | Voltage                    | 230/460 V                   |
| Current                | 1.4,0.7 A  | Speed                      | 1140 rpm                    |
| Service Factor         | 1.35       | Phase                      | 3                           |
| Efficiency             | 64 %       | Power Factor               | 0                           |
| Duty                   | Continuous | Insulation Class           | Α                           |
| Design Code            | В          | KVA Code                   | К                           |
| Frame                  | 56         | Enclosure                  | Totally Enclosed Fan Cooled |
| Thermal Protection     | N/R        | Ambient Temperature        | 40 °C                       |
| Drive End Bearing Size | 6203       | Opp Drive End Bearing Size | 6203                        |
| UL                     | Recognized | CSA                        | Yes                         |
| CE                     | N          | Number of Speeds           | 1                           |
|                        |            |                            |                             |

## **Technical Specifications**

| Electrical Type    | Three Phase  | Starting Method       | N/R                        |
|--------------------|--------------|-----------------------|----------------------------|
| Poles              | 6            | Rotation              | Counterclockwise/Clockwise |
| Mounting           | Rigid Base   | Motor Orientation     | ANY                        |
| Drive End Bearing  | BALL         | Opp Drive End Bearing | Ball                       |
| Frame Material     | Rolled Steel | Overall Length        | 10.93 in                   |
| Frame Length       | 5.79 in      | Shaft Diameter        | 0.630 in                   |
| Shaft Extension    | 1.88 in      |                       |                            |
| Connection Drawing | 113A930FIG2  | Outline Drawing       | 52A102069P3                |