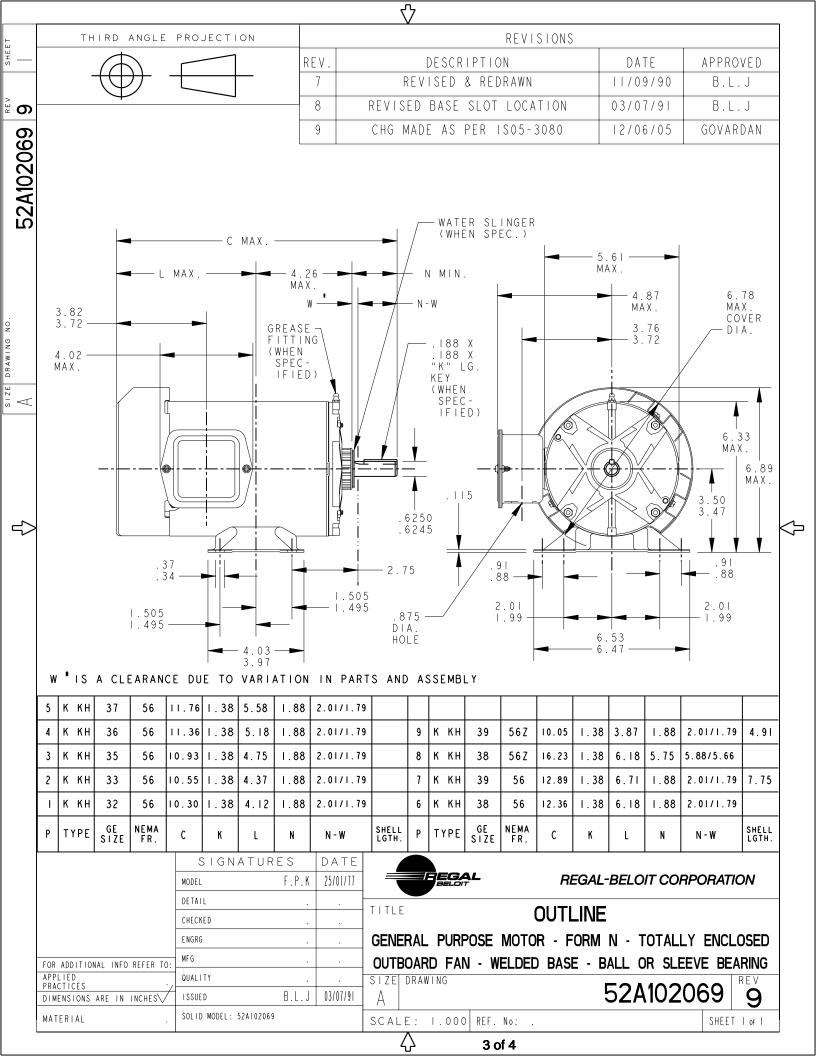

## **Technical Specifications**

| Electrical Type    | Three Phase  | Starting Method       | N/R                        |
|--------------------|--------------|-----------------------|----------------------------|
| Poles              | 6            | Rotation              | Counterclockwise/Clockwise |
| Mounting           | Rigid Base   | Motor Orientation     | ANY                        |
| Drive End Bearing  | BALL         | Opp Drive End Bearing | Ball                       |
| Frame Material     | Rolled Steel | Overall Length        | 10.93 in                   |
| Frame Length       | 5.79 in      | Shaft Diameter        | 0.630 in                   |
| Shaft Extension    | 1.88 in      |                       |                            |
| Connection Drawing | 113A930FIG2  | Outline Drawing       | 52A102069P3                |