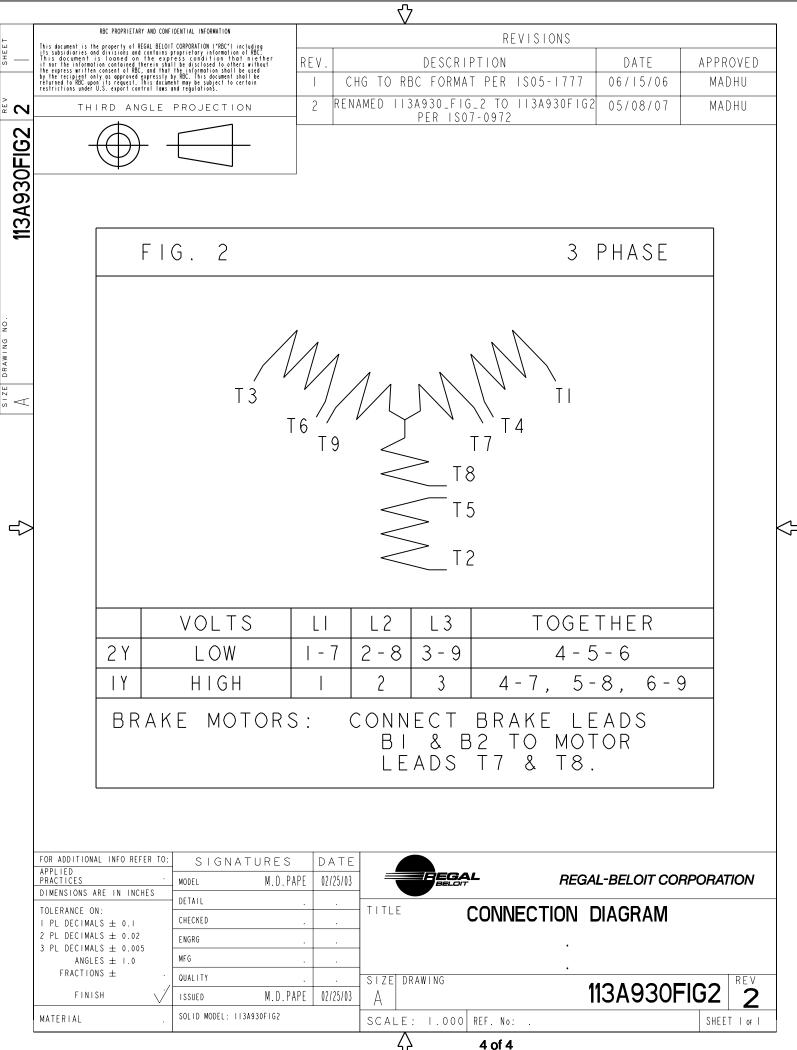

## **Technical Specifications**

| Electrical Type    | Three Phase  | Starting Method       | N/R                        |
|--------------------|--------------|-----------------------|----------------------------|
| Poles              | 6            | Rotation              | Counterclockwise/Clockwise |
| Mounting           | Rigid Base   | Motor Orientation     | ANY                        |
| Drive End Bearing  | BALL         | Opp Drive End Bearing | Ball                       |
| Frame Material     | Rolled Steel | Overall Length        | 10.93 in                   |
| Frame Length       | 5.79 in      | Shaft Diameter        | 0.630 in                   |
| Shaft Extension    | 1.88 in      |                       |                            |
| Connection Drawing | 113A930FIG2  | Outline Drawing       | 52A102069P3                |